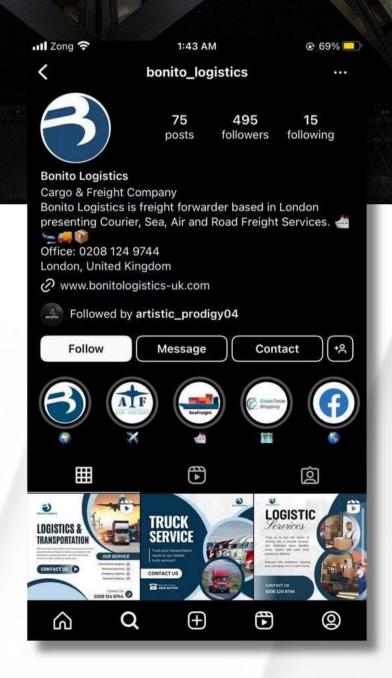

#### **SOCIAL MEDIA POST DESIGNS**

Thrilled To Showcase Our Latest "Bonito Logistic" Client Project **Through This Stunning Post!** 